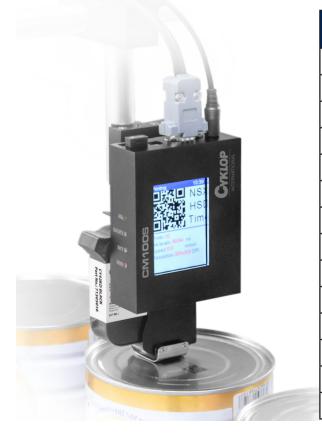

THERMAL INKJET PRINTER

The Cyklop CM100S is a high resolution TIJ printer with an interchangeable cartridge system and ideal for encoding products and/ or packaging materials. This new printer is based on the proven CM 100. The CM 100S is equipped with an anti-shock system and a

Due to its compact design, this printer is easy to assemble on case sealers, conveyor belts and / or labeling machines. Using proven and reliable HPTM cartridge technology, the CM 100S is a robust, maintenance-free thermal inkjet printer that is suitable for placement in industrial environments. This high-resolution printer does not contain expensive wearing parts, making (high) costs for parts

and / or repairs a thing of the past.

new slide head, making it possible to print on curved and uneven surfaces.

The CM100 printer has a storage capacity of 100 different programs. With the included wireless bluetooth keyboard is the information to be printed created and sent to the printer. Also is there is a free app available to the information send with a phone or tablet.