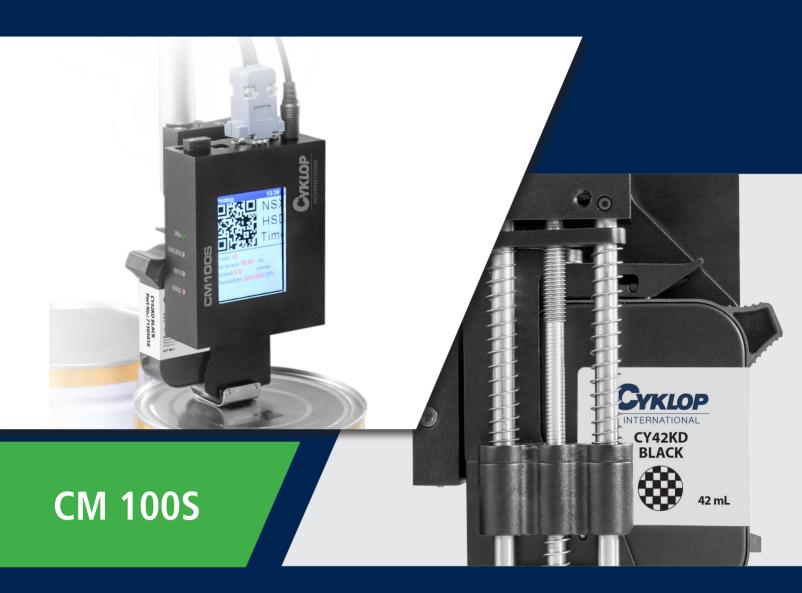

THERMAL INKJET PRINTER

The Cyklop CM100S is a high resolution TIJ printer with an interchangeable cartridge system and ideal for encoding products and/ or packaging materials. This new printer is based on the proven CM 100. The CM 100S is equipped with an anti-shock system and a

Due to its compact design, this printer is easy to assemble on case sealers, conveyor belts and / or labeling machines. Using proven and reliable HPTM cartridge technology, the CM 100S is a robust, maintenance-free thermal inkjet printer that is suitable for placement in industrial environments. This high-resolution printer does not contain expensive wearing parts, making (high) costs for parts

## **User friendly**

Using the design software and the intuitive user interface offers this printer the ability to packaging neat, fast, efficient and contactless individualize. Printing information as text, date, time, logo, barcodes is possible with a high resolution up to 600 dpi.

and / or repairs a thing of the past.

new slide head, making it possible to print on curved and uneven surfaces.

The CM100 printer has a storage capacity of 100 different programs. With the included wireless bluetooth keyboard is the information to be printed created and sent to the printer. Also is there is a free app available to the information send with a phone or tablet.