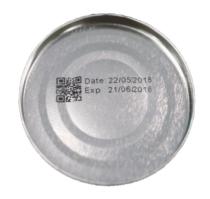

## **User friendly**

Using the design software and the intuitive user interface offers this printer the ability to packaging neat, fast, efficient and contactless individualize. Printing information as text, date, time, logo, barcodes is possible with a high resolution up to 600 dpi.

and / or repairs a thing of the past.

new slide head, making it possible to print on curved and uneven surfaces.

The CM100 printer has a storage capacity of 100 different programs. With the included wireless bluetooth keyboard is the information to be printed created and sent to the printer. Also is there is a free app available to the information send with a phone or tablet.