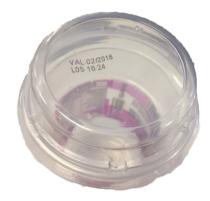

## **User friendly**

Using the design software and the intuitive user interface offers this printer the ability to packaging neat, fast, efficient and contactless individualize. Printing information as text, date, time, logo, barcodes is possible with a high resolution up to 600 dpi.

and / or repairs a thing of the past.

new slide head, making it possible to print on curved and uneven surfaces.

The CM100 printer has a storage capacity of 100 different programs. With the included wireless bluetooth keyboard is the information to be printed created and sent to the printer. Also is there is a free app available to the information send with a phone or tablet.