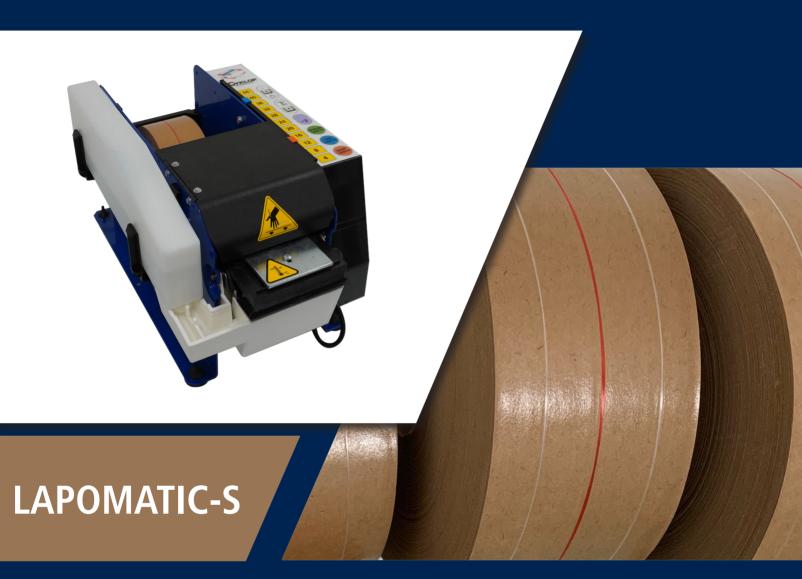

## LAPOMATIC-S

#### Dispenser

The paper tape dispenser Lapomatic-S is an electric dispenser for gummed paper tape with a tear strip.

The dispenser is robust, reliable, low noise, water resistant and has a soft-touch control panel. All corrosion-sensitive parts are polished or galvanized, which ensures a long lifespan and low maintenance.

The Lapomatic-S has an electronic control system when cutting the paper tape. As a result, the dispenser cuts off the preset length every time, even when the repeat function is switched on.

With the Lapomatic-S, large numbers of packages can be closed per day with paper adhesive tape.