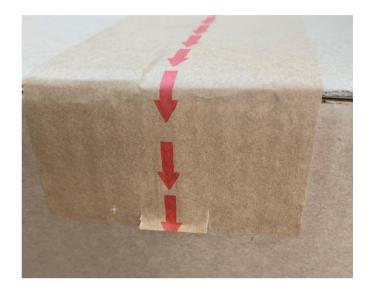

### PAPER TAPE DISPENSER

Paper tape is the environmentally friendly solution for closing boxes. After use, the packaging box can be recycled, including the adhesive tape. Due to the direct and strong adhesion, paper tape is also suitable for heavy packaging. Another major advantage of paper tape is that it cannot be removed without damaging the box, which has a preventive effect against theft.

Paper tape can be divided into two types: self-adhesive paper tape and gummed paper tape. Gummed paper tape only sticks after the adhesive layer is activated with water. A dispenser is therefore required for application.