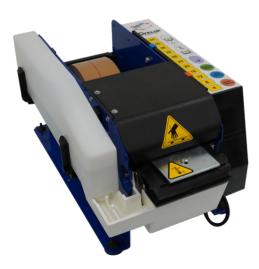

#### Dispenser

The paper tape dispenser Lapomatic-S is an electric dispenser for gummed paper tape with a tear strip.

The dispenser is robust, reliable, low noise, water resistant and has a soft-touch control panel. All corrosion-sensitive parts are polished or galvanized, which ensures a long lifespan and low maintenance.

The Lapomatic-S has an electronic control system when cutting the paper tape. As a result, the dispenser cuts off the preset length every time, even when the repeat function is switched on.

With the Lapomatic-S, large numbers of packages can be closed per day with paper adhesive tape.