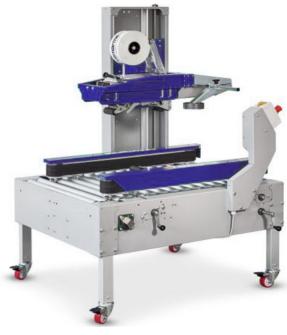

## Machine with side transport

The CT 203 SD is a semi-automatic case sealer suitable for PP or PVC tape from 25 mm to 50 mm. After filling the box, the operator folds the top cover and inserts the box manually into the machine. Then the top and bottom are automatically closed with tape. The machine can easily be manually adjusted to the required height and width, which is good when the package size to be processed changes little or not at all. The boxes are transported by means of motorised side conveyors, which ensure that the packages are perfectly aligned and a good seal is guaranteed.

With the CT 203 SD it is possible to professionally close hundreds of packages per day.