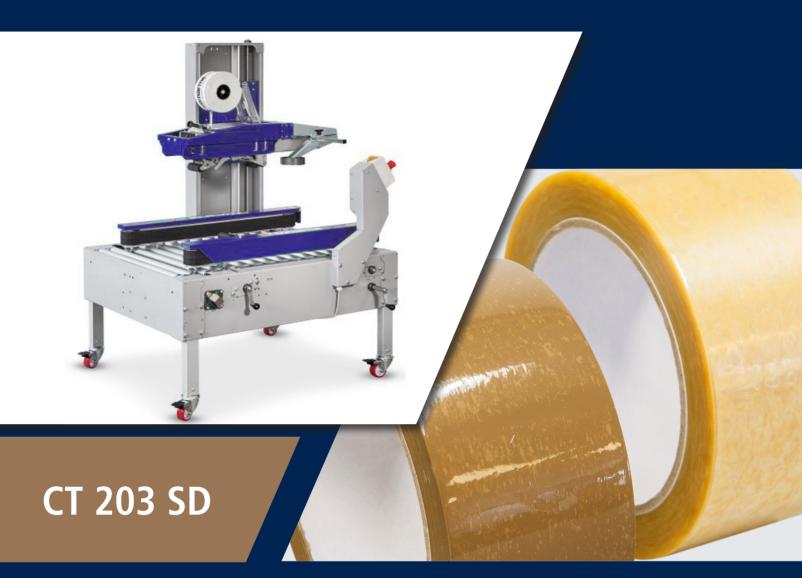

## CT 203 SD

Taping is the application of adhesive tape to, for example, a box or other surface. In the packaging industry, tape is often used to seal something, in most cases a box or package. In addition, tape is also used to bundle products, to mark products, to communicate a message or to prevent theft.

## Machine with side transport

The CT 203 SD is a semi-automatic case sealer suitable for PP or PVC tape from 25 mm to 50 mm. After filling the box, the operator folds the top cover and inserts the box manually into the machine. Then the top and bottom are automatically closed with tape. The machine can easily be manually adjusted to the required height and width, which is good when the package size to be processed changes little or not at all. The boxes are transported by means of motorised side conveyors, which ensure that the packages are perfectly aligned and a good seal is guaranteed.

With the CT 203 SD it is possible to professionally close hundreds of packages per day.