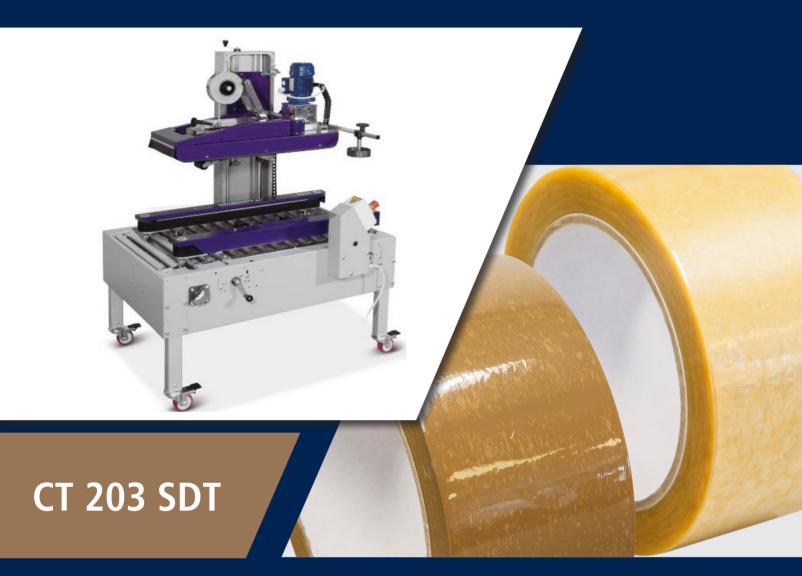

## CT 203 SDT

Taping is the application of adhesive tape to, for example, a box or other surface. In the packaging industry, tape is often used to seal something, in most cases a box or package. In addition, tape is also used to bundle products, to mark products, to communicate a message or to prevent theft.

## Machine with top and side transport

The CT 203 SDT is a semi-automatic case sealer suitable for PP or PVC tape from 25 mm to 75 mm.

The CT 203 SDT is particularly suitable for high, narrow boxes, because of the horizontal transport function and the top transport function.

After filling the box, the operator folds the top cover and inserts the box manually into the machine. Then the top and bottom are automatically closed with tape. The machine can easily be manually adjusted to the required height and width, which is good when the package size to be processed varies little. With the CT 203 SDT it is possible to professionally close hundreds of packages per day.