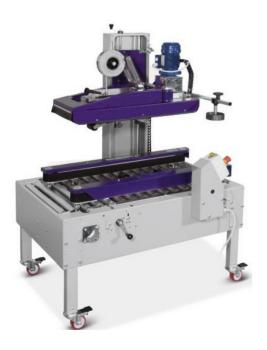

## Machine with top and side transport

The CT 203 SDT is a semi-automatic case sealer suitable for PP or PVC tape from 25 mm to 75 mm.

The CT 203 SDT is particularly suitable for high, narrow boxes, because of the horizontal transport function and the top transport function.

After filling the box, the operator folds the top cover and inserts the box manually into the machine. Then the top and bottom are automatically closed with tape. The machine can easily be manually adjusted to the required height and width, which is good when the package size to be processed varies little. With the CT 203 SDT it is possible to professionally close hundreds of packages per day.