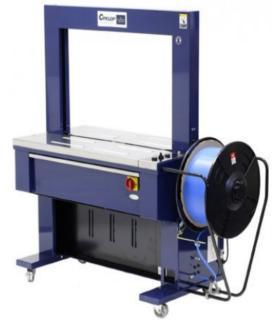

STRAPPING MACHINE

The automatic strapping machine CI 70 is suitable for strapping various packages or boxes. The machine is able to process PP strap of 9 or 12 mm and has a very simple control panel. The CI 70 is also mobile because of the swivel wheels. The strapping machine can make up to 29 strappings per minute, depending on the set tension, package size and arch size. This makes the CI 70 ideal as a starter in

## **Advantages**

automatic strapping.

- For PP strap of 9 or 12 mm, thickness from 0.55 mm
- Automatic belt insertion and ejection
- Easy operation
- Electronic tension control
- Built-in photo sensor for automatic strapping
- Mobile, equipped with foot pedal
- Various arch sizes available

| Technical specifications |                                                         |  |
|--------------------------|---------------------------------------------------------|--|
| Min. package size        | 130 x 20 mm (LxW)                                       |  |
| Strapping material       | Polystrap 9 or 12 mm                                    |  |
| Strap coil               | Core diameter 200 mm Outer diameter 420 mm Width 190 mm |  |
| Strap tension            | 70 - 450 N                                              |  |
| Sealing method           | Hotseal                                                 |  |
| Noise                    | 83 dB(A)                                                |  |
| Warm up time             | Approximately 1 min                                     |  |
| Power                    | 230 V, 50 Hz                                            |  |
| Machine weight           | Approximately 220 kg                                    |  |
| Operating temperature    | 5 - 40 °C                                               |  |
|                          |                                                         |  |