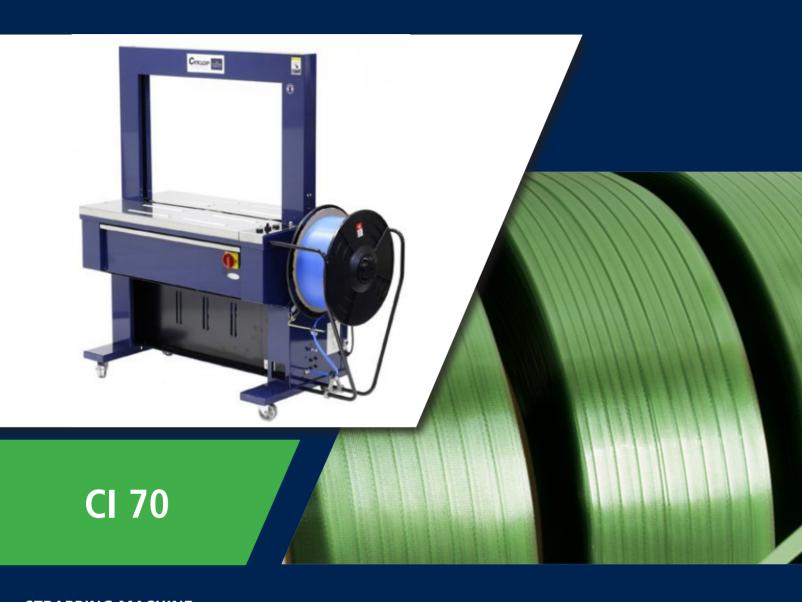

STRAPPING MACHINE

The automatic strapping machine CI 70 is suitable for strapping various packages or boxes. The machine is able to process PP strap of 9 or 12 mm and has a very simple control panel. The CI 70 is also mobile because of the swivel wheels. The strapping machine can make up to 29 strappings per minute, depending on the set tension, package size and arch size. This makes the CI 70 ideal as a starter in

## **Advantages**

automatic strapping.

- For PP strap of 9 or 12 mm, thickness from 0.55 mm
- Automatic belt insertion and ejection
- Easy operation
- Electronic tension control
- Built-in photo sensor for automatic strapping
- Mobile, equipped with foot pedal
- Various arch sizes available

| Technical specifications |                                                         |  |
|--------------------------|---------------------------------------------------------|--|
| Min. package size        | 130 x 20 mm (LxW)                                       |  |
| Strapping material       | Polystrap 9 or 12 mm                                    |  |
| Strap coil               | Core diameter 200 mm Outer diameter 420 mm Width 190 mm |  |
| Strap tension            | 70 - 450 N                                              |  |
| Sealing method           | Hotseal                                                 |  |
| Noise                    | 83 dB(A)                                                |  |
| Warm up time             | Approximately 1 min                                     |  |
| Power                    | 230 V, 50 Hz                                            |  |
| Machine weight           | Approximately 220 kg                                    |  |
| Operating temperature    | 5 - 40 °C                                               |  |
|                          |                                                         |  |