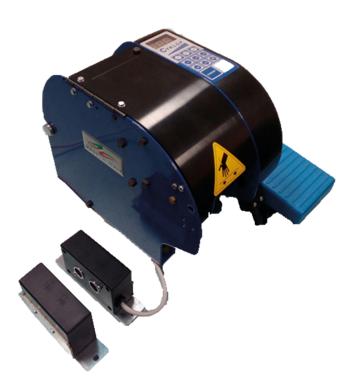

## TAPE DISPENSER

The tape dispenser ULIMAGIC is a compact electrical automatic tape dispenser, suitable for all types of self-adhesive tape. The tape dispenser detects the packaging dimensions and automatically dispenses the correct tape length. The machine is ideal for faster parcel processing and there is less tape waste due to accurate length determination. The ULIMAGIC is ideally suited for closing large volumes of varying dimensions.

#### Easy to use

The ULIMAGIC has a touch display, with which the device can be operated. The desired length can be set, the ULIMAGIC can store up to 5 lengths. In addition, the device can determine the length of the tape itself by placing the package between the sensors. The tape is dispensed by using the foot pedal.

#### **Advantages**

- Suitable for self-adhesive tape
- Automatic detection of packaging dimensions
- For large numbers of packages, with varying dimensions
- Lengths adjustable via display
- Delivery speed 15 meters / min.
- Robust metal construction

| Technical data:        |                                  |
|------------------------|----------------------------------|
| Speed                  | 15 mtr / min                     |
| Dimensions (H x W x D) | 158 x 270 x 205 mm               |
| Consumable             | Every type of self-adhesive tape |
| Roll width             | 15 - 75 mm                       |
| Outer roll diameter    | Max. 190 mm                      |
| Inner roll diameter    | 76 mm                            |
| Power supply           | 230 V / 50 Hz / 1 phase          |
| Weight                 | 6 kg                             |