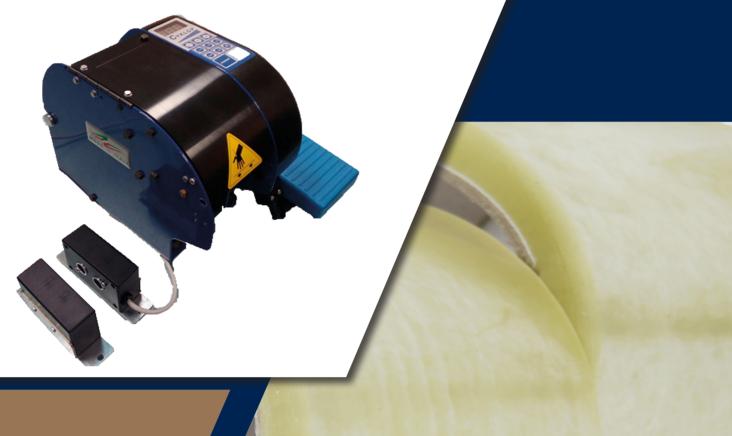

## TAPE DISPENSER

The tape dispenser ULIMAGIC is a compact electrical automatic tape dispenser, suitable for all types of self-adhesive tape. The tape dispenser detects the packaging dimensions and automatically dispenses the correct tape length. The machine is ideal for faster parcel processing and there is less tape waste due to accurate length determination. The ULIMAGIC is ideally suited for closing large volumes of varying dimensions.

#### Easy to use

The ULIMAGIC has a touch display, with which the device can be operated. The desired length can be set, the ULIMAGIC can store up to 5 lengths. In addition, the device can determine the length of the tape itself by placing the package between the sensors. The tape is dispensed by using the foot pedal.

#### **Advantages**

- Suitable for self-adhesive tape
- Automatic detection of packaging dimensions
- For large numbers of packages, with varying dimensions
- Lengths adjustable via display
- Delivery speed 15 meters / min.
- Robust metal construction

| Technical data:        |                                  |
|------------------------|----------------------------------|
| Speed                  | 15 mtr / min                     |
| Dimensions (H x W x D) | 158 x 270 x 205 mm               |
| Consumable             | Every type of self-adhesive tape |
| Roll width             | 15 - 75 mm                       |
| Outer roll diameter    | Max. 190 mm                      |
| Inner roll diameter    | 76 mm                            |
| Power supply           | 230 V / 50 Hz / 1 phase          |
| Weight                 | 6 kg                             |