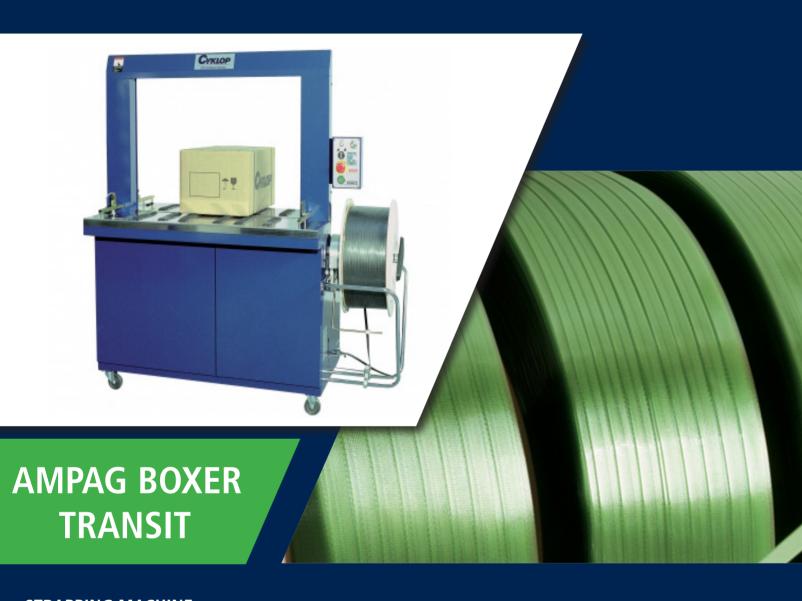

## Fully automatic strapping with PP strap

The fully automatic strapping machine Ampag Boxer Transit is used for strapping various packages and products such as boxes, postal parcels and composite magazines. Several conveyor belt designs and speeds are possible. The machine is very easy to fit into new or existing automatic production line. The Ampag Boxer Transit distinguishes itself through reliability, simple operation and low maintenance. The machine is extremely suitable for intensive use. The machine can be expanded with a pressing function, which ensures that the packages are firmly pressed before they are strapped.

## **Advantages**

- For PP strap 5 9 12 mm
- Automatic strap input and output
- Low maintenance
- Ready for operation within 25 seconds
- Up to 40 straps per minute
- End of strap signaling
- Sealing with welding tongue

## **Options**

- Press function
- Communication plug
- Lowered chassis

## < Click here for a video of the Ampag Boxer TR >

| Technical data                |                                                      |
|-------------------------------|------------------------------------------------------|
| Speed                         | Up to 40 straps/minute                               |
| Consumable                    | PP strap: 5, 9 or 12 mm                              |
| Min. package size (L x W x H) | 170 x 30 x 180 mm                                    |
| Max. package weight           | 40 kg                                                |
| Strap coil                    | Core 200 mm<br>Outer diameter 420 mm<br>Width 190 mm |
| Strap tension                 | 50 – 800 N                                           |
| Strapping                     | Heat seal                                            |
| Noise                         | 78 - 85 dB(A)                                        |
| Warm up time                  | 30 seconds                                           |
| Power supply                  | 400 V, 3 phase, 50 Hz                                |
| Weight                        | 230 kg                                               |