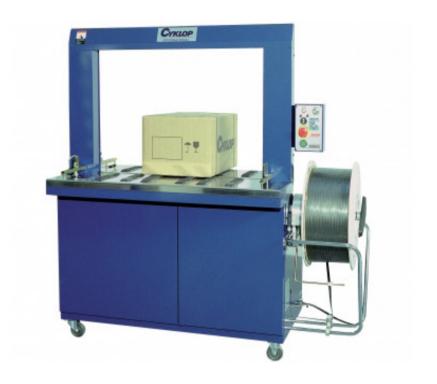

## Fully automatic strapping with PP strap

The fully automatic strapping machine Ampag Boxer Transit is used for strapping various packages and products such as boxes, postal parcels and composite magazines. Several conveyor belt designs and speeds are possible. The machine is very easy to fit into new or existing automatic production line. The Ampag Boxer Transit distinguishes itself through reliability, simple operation and low maintenance. The machine is extremely suitable for intensive use. The machine can be expanded with a pressing function, which ensures that the packages are firmly pressed before they are strapped.

## **Advantages**

- For PP strap 5 9 12 mm
- Automatic strap input and output
- Low maintenance
- Ready for operation within 25 seconds
- Up to 40 straps per minute
- End of strap signaling
- Sealing with welding tongue

## **Options**

- Press function
- Communication plug
- Lowered chassis

## < Click here for a video of the Ampag Boxer TR >

| Technical data                |                                                      |
|-------------------------------|------------------------------------------------------|
| Speed                         | Up to 40 straps/minute                               |
| Consumable                    | PP strap: 5, 9 or 12 mm                              |
| Min. package size (L x W x H) | 170 x 30 x 180 mm                                    |
| Max. package weight           | 40 kg                                                |
| Strap coil                    | Core 200 mm<br>Outer diameter 420 mm<br>Width 190 mm |
| Strap tension                 | 50 – 800 N                                           |
| Strapping                     | Heat seal                                            |
| Noise                         | 78 - 85 dB(A)                                        |
| Warm up time                  | 30 seconds                                           |
| Power supply                  | 400 V, 3 phase, 50 Hz                                |
| Weight                        | 230 kg                                               |