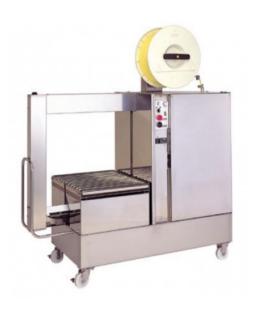

## **STRAPPING MACHINE**

The automatic Ampag Boxer YM is a stainless steel strapping machine with a strapping head on the side, which makes the machine resistant to dirt and suitable to function in a humid environment. The strap tension is easy to adjust, making the machine suitable for strapping a wide range of products. This machine is easy to integrate into a fully automatic packaging line and can make up to 35 strapping per minute.

The Ampag Boxer YM is specially designed for the food industry, with the target areas of fish and meat. Because the strap tension (up to 1,300 N.) is easy to vary, this machine can be used for strappings a wide range of products.

## Advantages

- Up to 35 strappings per minute
- Strapping head on the side resistant to dust, sand and dirt
- Stainless steel for humid working environment
- Fast heating system (25 sec.)
- Simple and easy tape insertion with error correction
- Strap tension continuously adjustable
- Can be integrated into transport lines
- Also available in high-speed version with up to 50 strappings per minute