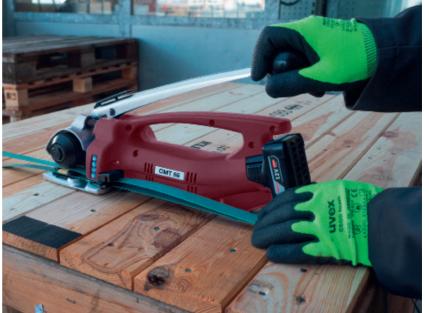

## **STRAPPING TOOL**

Wherever medium weight packages require high strap tension and work is carried out in various locations, the CMT 55 is the optimal choice. The CMT 55 is manually tensioned (separate strap insertion) with a force of up to 2,300 N. After tensioning, the strap is welded together. The handtool is suitable for strapping PP and PET straps, is fully mobile and flexible. To maximize efficiency during the strapping process, a strapdispenser is used. With a dispenser, the strap and the strapping tool are stored in one place, and can be moved easily.

### Advantages

- For PP and PET strap
- Up to 2,300 N strap tension
- Fully mobile and flexible
- Ergonomic design
- No seals or buckles needed