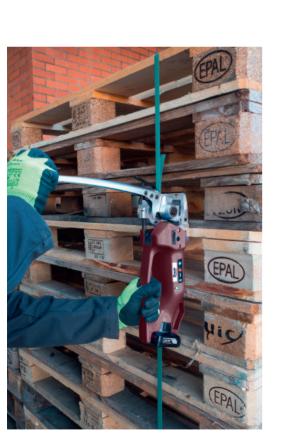

## **STRAPPING TOOL**

Wherever medium weight packages require high strap tension and work is carried out in various locations, the CMT 55 is the optimal choice. The CMT 55 is manually tensioned (separate strap insertion) with a force of up to 2,300 N. After tensioning, the strap is welded together. The handtool is suitable for strapping PP and PET straps, is fully mobile and flexible. To maximize efficiency during the strapping process, a strapdispenser is used. With a dispenser, the strap and the strapping tool are stored in one place, and can be moved easily.

### Advantages

- For PP and PET strap
- Up to 2,300 N strap tension
- Fully mobile and flexible
- Ergonomic design
- No seals or buckles needed