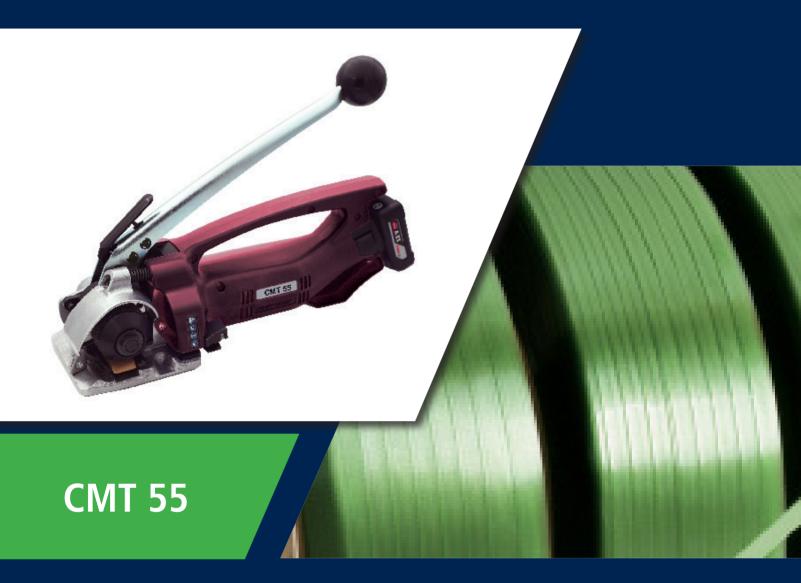

# STRAPPING TOOL

## CMT 55

## **STRAPPING TOOL**

Wherever medium weight packages require high strap tension and work is carried out in various locations, the CMT 55 is the optimal choice. The CMT 55 is manually tensioned (separate strap insertion) with a force of up to 2,300 N. After tensioning, the strap is welded together. The handtool is suitable for strapping PP and PET straps, is fully mobile and flexible. To maximize efficiency during the strapping process, a strapdispenser is used. With a dispenser, the strap and the strapping tool are stored in one place, and can be moved easily.

### Advantages

- For PP and PET strap
- Up to 2,300 N strap tension
- Fully mobile and flexible
- Ergonomic design
- No seals or buckles needed