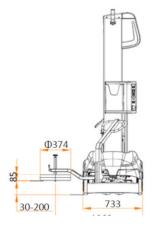

| 1150             |  |
|------------------|--|
| <b>←</b> —1150 → |  |
|                  |  |
| 1 2              |  |
|                  |  |
|                  |  |

| Technical data           |                                                              |
|--------------------------|--------------------------------------------------------------|
| Max. pallet height       | 2100 mm                                                      |
| Min. pallet dimensions   | 400 x 500 mm                                                 |
| Max. pallet dimensions   | 6.000 x 7.000 mm                                             |
| Min. pallet weight       | 20 - 55 kg (depending on wrapping film)                      |
| Power supply             | 100 – 240 V                                                  |
| Rotation speed           | 50 - 80 m/min                                                |
| Max. noise               | 72,0 dB(A)                                                   |
| Environtment temperature | 5 – 40°C                                                     |
| Film roll                | Width 500 mm<br>Outer diameter 250 mm<br>Core diameter 76 mm |
| Wrapping film            | Weight 17 kg<br>Up to 23 µ                                   |
| Pre-stretch              | Up to 240%                                                   |