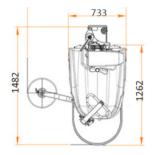

| 1150             |  |
|------------------|--|
| <b>←</b> —1150 → |  |
|                  |  |
| 1 2              |  |
|                  |  |
|                  |  |

| Technical data           |                                                              |
|--------------------------|--------------------------------------------------------------|
| Max. pallet height       | 2100 mm                                                      |
| Min. pallet dimensions   | 400 x 500 mm                                                 |
| Max. pallet dimensions   | 6.000 x 7.000 mm                                             |
| Min. pallet weight       | 20 - 55 kg (depending on wrapping film)                      |
| Power supply             | 100 – 240 V                                                  |
| Rotation speed           | 50 - 80 m/min                                                |
| Max. noise               | 72,0 dB(A)                                                   |
| Environtment temperature | 5 – 40°C                                                     |
| Film roll                | Width 500 mm<br>Outer diameter 250 mm<br>Core diameter 76 mm |
| Wrapping film            | Weight 17 kg<br>Up to 23 µ                                   |
| Pre-stretch              | Up to 240%                                                   |