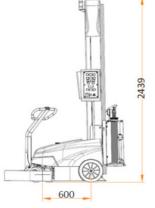

| 1150             |  |
|------------------|--|
| <b>←</b> —1150 → |  |
|                  |  |
| 1 2              |  |
|                  |  |
|                  |  |

| Technical data           |                                                              |
|--------------------------|--------------------------------------------------------------|
| Max. pallet height       | 2100 mm                                                      |
| Min. pallet dimensions   | 400 x 500 mm                                                 |
| Max. pallet dimensions   | 6.000 x 7.000 mm                                             |
| Min. pallet weight       | 20 - 55 kg (depending on wrapping film)                      |
| Power supply             | 100 – 240 V                                                  |
| Rotation speed           | 50 - 80 m/min                                                |
| Max. noise               | 72,0 dB(A)                                                   |
| Environtment temperature | 5 – 40°C                                                     |
| Film roll                | Width 500 mm<br>Outer diameter 250 mm<br>Core diameter 76 mm |
| Wrapping film            | Weight 17 kg<br>Up to 23 µ                                   |
| Pre-stretch              | Up to 240%                                                   |