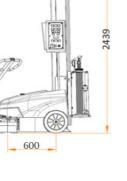

| 1150             |  |
|------------------|--|
| <b>←</b> —1150 → |  |
|                  |  |
| 1 2              |  |
|                  |  |
|                  |  |

| Technical data           |                                                              |
|--------------------------|--------------------------------------------------------------|
| Max. pallet height       | 2100 mm                                                      |
| Min. pallet dimensions   | 400 x 500 mm                                                 |
| Max. pallet dimensions   | 6.000 x 7.000 mm                                             |
| Min. pallet weight       | 20 - 55 kg (depending on wrapping film)                      |
| Power supply             | 100 – 240 V                                                  |
| Rotation speed           | 50 - 80 m/min                                                |
| Max. noise               | 72,0 dB(A)                                                   |
| Environtment temperature | 5 – 40°C                                                     |
| Film roll                | Width 500 mm<br>Outer diameter 250 mm<br>Core diameter 76 mm |
| Wrapping film            | Weight 17 kg<br>Up to 23 µ                                   |
| Pre-stretch              | Up to 240%                                                   |