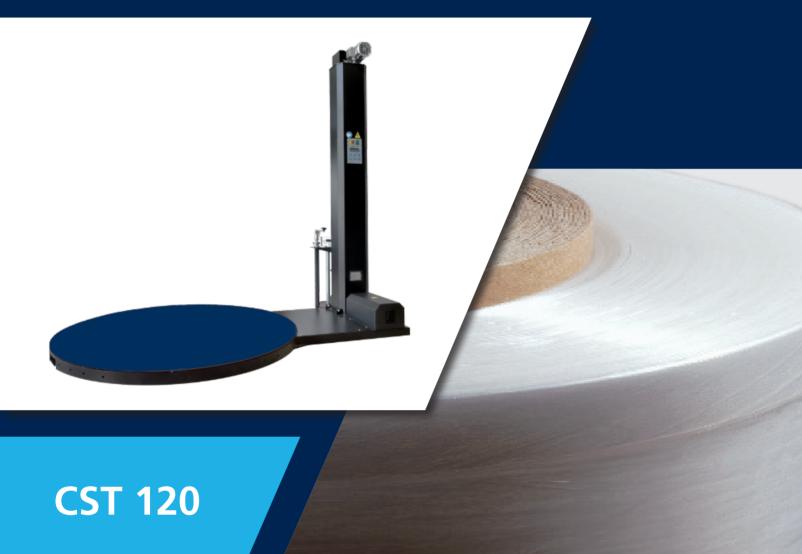

### CST 120

## TURNTABLE STRETCH WRAPPER

The CST 120 is an entry level stretch wrapper from Cyklop. The machine is ergonomically very suitable as a substitute for manual wrapping, which is often heavy and strenuous.

The CST 120 has a Ø1500 mm or Ø1650 mm turntable. The stretch wrapping machine is equipped with a photocell that automatically detects the height of the load and the film tension can be adjusted manually by means of a mechanical brake.

The user friendly control panel allows you to store up to 3 wrapping programs to apply quickly. The wrapper is very robust and low-maintenance because the machine is constructed with fewer wear parts. Only a belt is used to move the film trolley, instead of chains, wheels and gears.