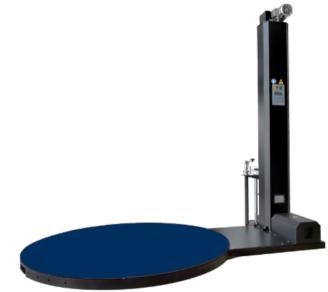

### CST 120

## TURNTABLE STRETCH WRAPPER

The CST 120 is an entry level stretch wrapper from Cyklop. The machine is ergonomically very suitable as a substitute for manual wrapping, which is often heavy and strenuous.

The CST 120 has a Ø1500 mm or Ø1650 mm turntable. The stretch wrapping machine is equipped with a photocell that automatically detects the height of the load and the film tension can be adjusted manually by means of a mechanical brake.

The user friendly control panel allows you to store up to 3 wrapping programs to apply quickly. The wrapper is very robust and low-maintenance because the machine is constructed with fewer wear parts. Only a belt is used to move the film trolley, instead of chains, wheels and gears.