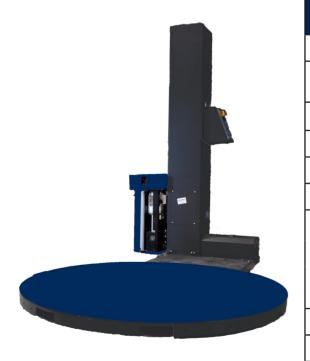

## STRETCH WRAPPER

The CST 140 is a turntable stretch wrapper. The machine is ergonomically very suitable as a substitute for manual wrapping, which is often heavy and strenuous.

The CST 140 has a  $\emptyset$ 1650 mm turntable and is equipped with a photocell that automatically detects the height of the load and the film is pre-stretched (up to 250%) by a motorised pre-stretch system. This system reduces the amount of film used per wrapped pallet and this allows you to save on costs and contribute to a sustainable production line.

The user friendly control panel allows you to store up to 9 wrapping programs to apply different wrapping methods quickly. The wrapper is very robust and low-maintenance because the machine is constructed with fewer wear parts. Only a belt is used to move the film trolley, instead of chains, wheels and gears.