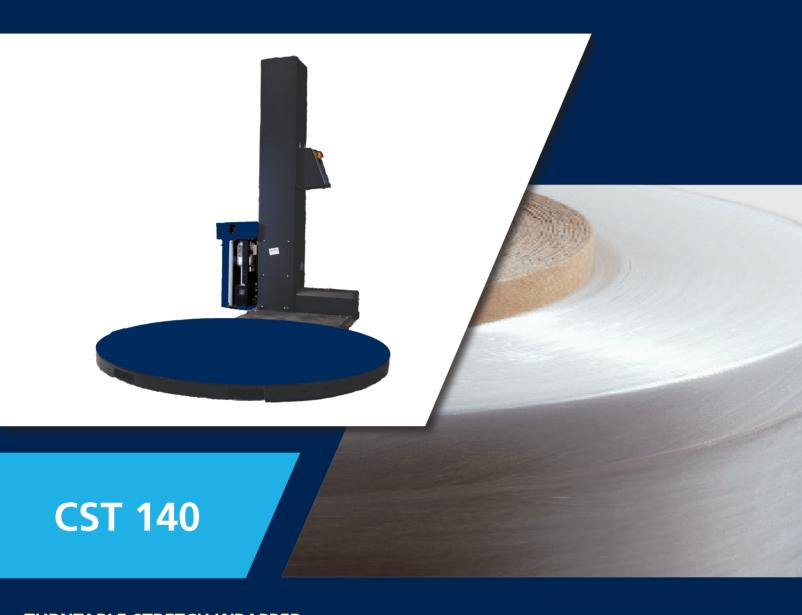

**TURNTABLE STRETCH WRAPPER** 

## STRETCH WRAPPER

The CST 140 is a turntable stretch wrapper. The machine is ergonomically very suitable as a substitute for manual wrapping, which is often heavy and strenuous.

The CST 140 has a  $\emptyset$ 1650 mm turntable and is equipped with a photocell that automatically detects the height of the load and the film is pre-stretched (up to 250%) by a motorised pre-stretch system. This system reduces the amount of film used per wrapped pallet and this allows you to save on costs and contribute to a sustainable production line.

The user friendly control panel allows you to store up to 9 wrapping programs to apply different wrapping methods quickly. The wrapper is very robust and low-maintenance because the machine is constructed with fewer wear parts. Only a belt is used to move the film trolley, instead of chains, wheels and gears.