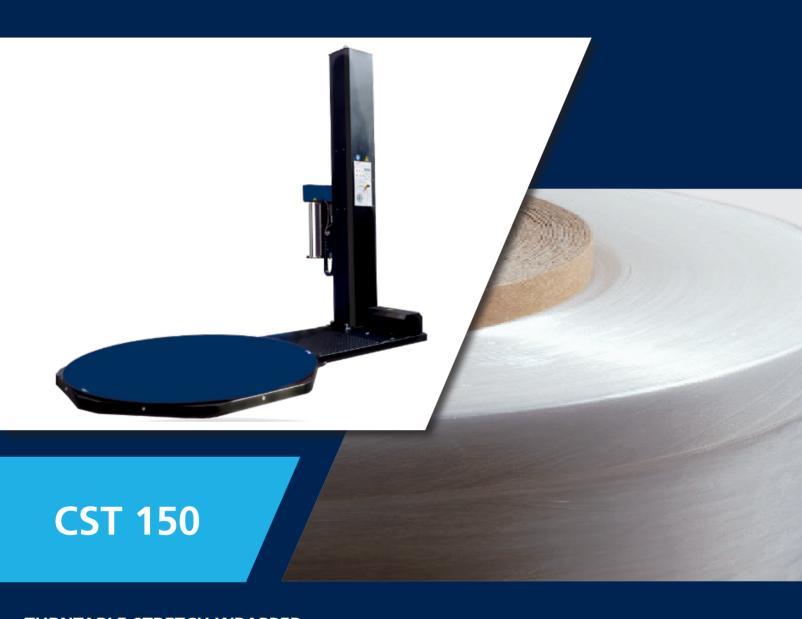

## **CST 150**

## TURNTABLE STRETCH WRAPPER

The CST 150 is a turntable stretch wrapper. The machine is ergonomically very suitable as a substitute for manual wrapping, which is often heavy and strenuous.

The CST 150 has a Ø1650 mm turntable and is equipped with a photocell that automatically detects the height of the load. A motorised system a pre-stretch up to 250%. Therefore reducing the amount of film used per wrapped pallet and this allows you to save on costs and contribute to a sustainable production line.

The user friendly control panel allows you to store up to 32 wrapping programs to apply different wrapping methods quickly. The machine makes use of 6 working methods: up and down, wrapping with top-sheet, only up, only down, in layers and by stacking. The stretch wrapper can be used semi-manual, semi-automatic and with a fixed height.

The CST 150 can wrap all types of pallets with its many features.

| Technical data:         |                                                |
|-------------------------|------------------------------------------------|
| Turntable               | Ø1650 mm                                       |
| Maximum wrapping height | 2200 mm                                        |
| Rotation speed          | Maximum 12 rpm                                 |
| Maximum load            | 1200 kg                                        |
| Maximum pallet size     | 1000 x 1200 mm                                 |
| Height turntable        | 75 mm                                          |
| Stretch wrapper         | Power pre-stretch systeem                      |
|                         | Pre-stretch manually adjustable                |
|                         | Equipped with a photocell for height detection |
| Film                    | 500 mm width, core 76 mm                       |
| Power supply            | 230 V, 1PH + N + PE, 0,75 KW                   |