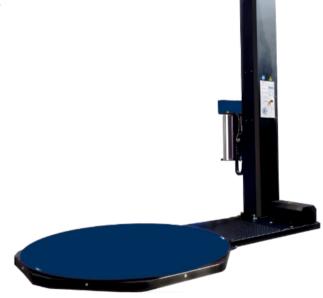

## **CST 150**

## TURNTABLE STRETCH WRAPPER

The CST 150 is a turntable stretch wrapper. The machine is ergonomically very suitable as a substitute for manual wrapping, which is often heavy and strenuous.

The CST 150 has a Ø1650 mm turntable and is equipped with a photocell that automatically detects the height of the load. A motorised system a pre-stretch up to 250%. Therefore reducing the amount of film used per wrapped pallet and this allows you to save on costs and contribute to a sustainable production line.

The user friendly control panel allows you to store up to 32 wrapping programs to apply different wrapping methods quickly. The machine makes use of 6 working methods: up and down, wrapping with top-sheet, only up, only down, in layers and by stacking. The stretch wrapper can be used semi-manual, semi-automatic and with a fixed height.

The CST 150 can wrap all types of pallets with its many features.

| Technical data:         |                                                |
|-------------------------|------------------------------------------------|
| Turntable               | Ø1650 mm                                       |
| Maximum wrapping height | 2200 mm                                        |
| Rotation speed          | Maximum 12 rpm                                 |
| Maximum load            | 1200 kg                                        |
| Maximum pallet size     | 1000 x 1200 mm                                 |
| Height turntable        | 75 mm                                          |
| Stretch wrapper         | Power pre-stretch systeem                      |
|                         | Pre-stretch manually adjustable                |
|                         | Equipped with a photocell for height detection |
| Film                    | 500 mm width, core 76 mm                       |
| Power supply            | 230 V, 1PH + N + PE, 0,75 KW                   |