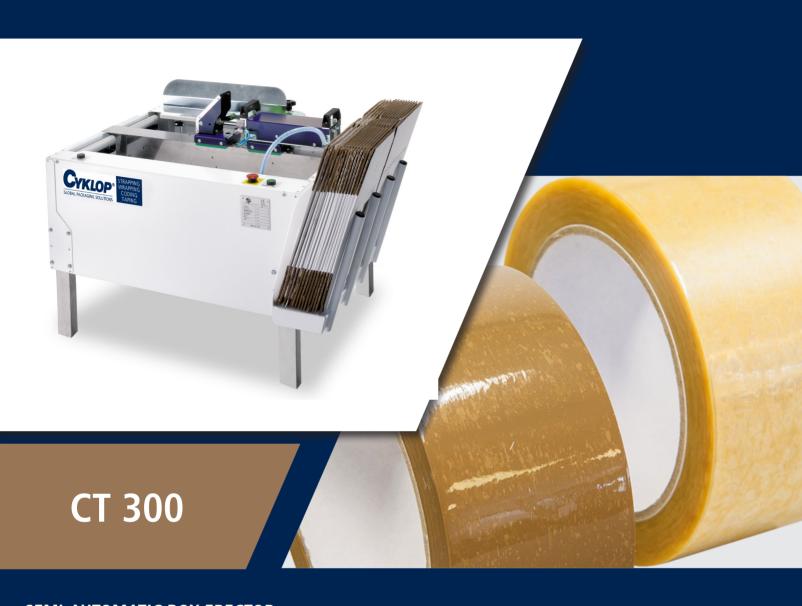

**SEMI-AUTOMATIC BOX ERECTOR** 

The CT 300 is a semi-automatic box erector, suitable for both setting up and filling boxes, helping the operator work faster and more ergonomically. The operator folds the box squarely, placing the box lengthwise on the machine. The bottom front and back flaps are automatically folded inwards, after which the longitudinal flaps on the bottom side are folded. The folded box now becomes pneumatically clamped, leaving the operator hands-free to fill the box.

After filling, the operator simply pushes the box towards the box closer to close the top and bottom. A CT 303 SD or a CT 305 SDRF is ideal for this.

The CT 300 is easy to set up for varied box lengths and widths, allowing the operator to process different box sizes.

## **Options:**

- Automatic output to carton sealer
- Raised legs/working height + castors
- Mirrored version
- Output roller conveyor
- Stainless steel

| Technical data:                     | CT 300                               | CT 310       |
|-------------------------------------|--------------------------------------|--------------|
| Box length (min-max)                | 140 - 650 mm                         | 140 - 950 mm |
| Box width (min-max)                 | 100-510 mm                           | 100-510 mm   |
| Box height (min-max)                | 100-510 mm                           | 100-510 mm   |
| Box thickness (min-max)             | 3 mm - 8 mm                          |              |
| Air consumption                     | 6 bar, - 2.1 / 6,0 nl/cyclus         |              |
| Magazine capacity                   | 20 boxes                             |              |
| Working height                      | 655-750 mm                           |              |
| Performance                         | 300-400 per hour, operator dependent |              |
| Working temperature                 | +5°C to +35°C                        |              |
| Machine dimensions<br>(LxBxH) in mm | 970 x834x805                         | 1270x834x805 |
| Weight (kg)                         | 102                                  | 120          |