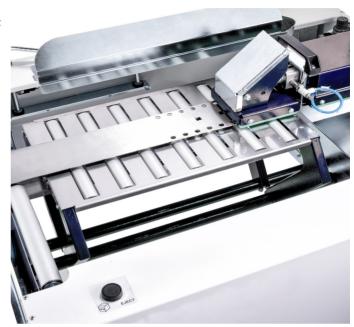

**SEMI-AUTOMATIC BOX ERECTOR** 

The CT 300 is a semi-automatic box erector, suitable for both setting up and filling boxes, helping the operator work faster and more ergonomically. The operator folds the box squarely, placing the box lengthwise on the machine. The bottom front and back flaps are automatically folded inwards, after which the longitudinal flaps on the bottom side are folded. The folded box now becomes pneumatically clamped, leaving the operator hands-free to fill the box.