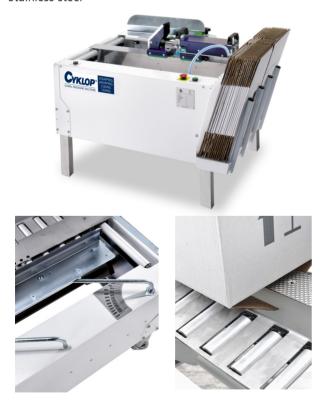

**SEMI-AUTOMATIC BOX ERECTOR** 

The CT 300 is a semi-automatic box erector, suitable for both setting up and filling boxes, helping the operator work faster and more ergonomically. The operator folds the box squarely, placing the box lengthwise on the machine. The bottom front and back flaps are automatically folded inwards, after which the longitudinal flaps on the bottom side are folded. The folded box now becomes pneumatically clamped, leaving the operator hands-free to fill the box.

## **Options:**

- Automatic output to carton sealer
- Raised legs/working height + castors
- Mirrored version
- Output roller conveyor
- Stainless steel

| Technical data:                     | CT 300                               | CT 310       |
|-------------------------------------|--------------------------------------|--------------|
| Box length (min-max)                | 140 - 650 mm                         | 140 - 950 mm |
| Box width (min-max)                 | 100-510 mm                           | 100-510 mm   |
| Box height (min-max)                | 100-510 mm                           | 100-510 mm   |
| Box thickness (min-max)             | 3 mm - 8 mm                          |              |
| Air consumption                     | 6 bar, - 2.1 / 6,0 nl/cyclus         |              |
| Magazine capacity                   | 20 boxes                             |              |
| Working height                      | 655-750 mm                           |              |
| Performance                         | 300-400 per hour, operator dependent |              |
| Working temperature                 | +5°C to +35°C                        |              |
| Machine dimensions<br>(LxBxH) in mm | 970 x834x805                         | 1270x834x805 |
| Weight (kg)                         | 102                                  | 120          |