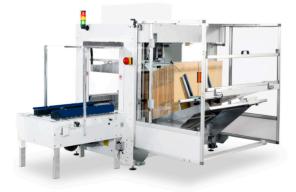

#### Automatic carton erector

The CT 3000 is an automatic carton erector that erects the cartons automatically so that they are then ready for filling. The folding technology ensures that even the lightest of boxes can be perfectly erected. The machine is suitable for integration into an automatic packing line. A carton sealer can be located at the exit for sealing the top of the box. Thanks to its compact dimensions, the CT 3000 carton erector can be installed in limited spaces. Setting up the correct box sizes must be done manually.