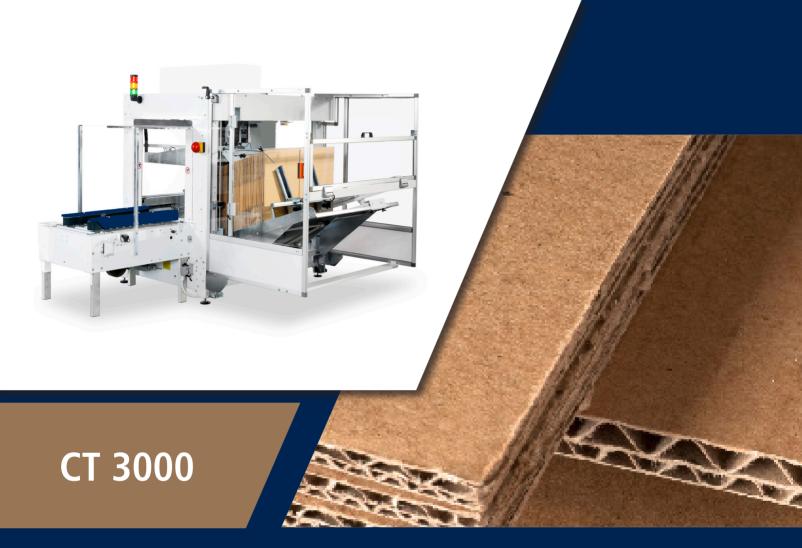

#### Automatic carton erector

The CT 3000 is an automatic carton erector that erects the cartons automatically so that they are then ready for filling. The folding technology ensures that even the lightest of boxes can be perfectly erected. The machine is suitable for integration into an automatic packing line. A carton sealer can be located at the exit for sealing the top of the box. Thanks to its compact dimensions, the CT 3000 carton erector can be installed in limited spaces. Setting up the correct box sizes must be done manually.

With the CT 3000, it is possible to professionally erect thousands of cartons per day.

Fully automatic packaging line with CT 3000 and CT 303 SDF