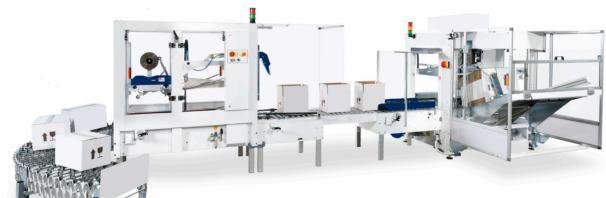

With the CT 3000, it is possible to professionally erect thousands of cartons per day.

Fully automatic packaging line with CT 3000 and CT 303 SDF