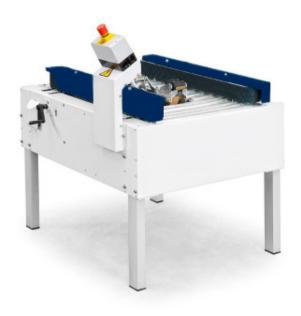

The CT 302 SD is a semi-automatic case sealer suitable for PP and PVC tape and often connected at the exit of an automatic carton erector.

The machine is easily adjusted to the required box width. The side belt conveyors are driven by one motor to ensure a simultaneous transport speed and a perfect box sealing.

With the CT 302 SD, it is possible to professionally close thousands of packages per day.