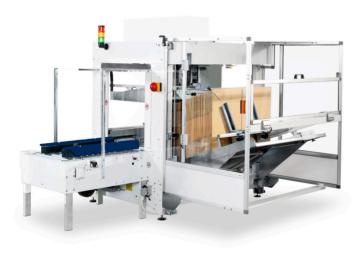

## **Options:**

- Tape end / breakage detection
- Caster wheels
- Indeed and outfeed conveyors

CT 302 SD with carton erector CT 3000

Standard version of the CT 302 SD

| Technical data:                  | CT 302 SD              | CT 302 SD    |
|----------------------------------|------------------------|--------------|
| Box length (mm)                  | 150 - ∞                | 150 - ∞      |
| Box width (mm)                   | 100 - 510              | 100 - 660    |
| Height (mm)                      | min. 40                | min. 40      |
| Performance                      | Up to 1400 boxes/h     |              |
| Box sealing                      | Bottom only            |              |
| Conveyor height                  | 650 - 750 mm           |              |
| Conveyor speed                   | 24 m/min               |              |
| Power supply                     | 230V/50Hz/1Ph/0,18kW   |              |
| Таре                             | PP or PVC tape         |              |
| Tape width                       | 50 mm (optional 75 mm) |              |
| Machine dimensions<br>LxWxH (mm) | 990x1037x810           | 990x1096x810 |
| Machine weight (kg)              | 120                    | 130          |