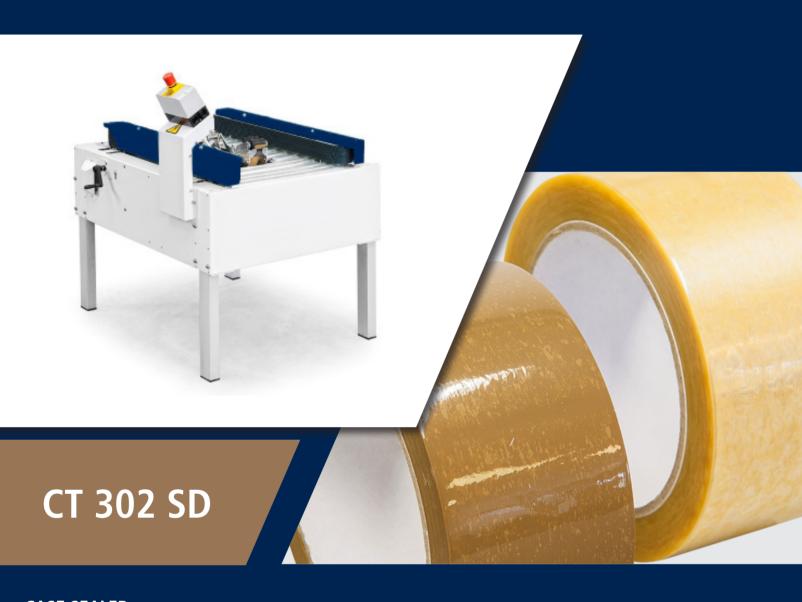

The CT 302 SD is a semi-automatic case sealer suitable for PP and PVC tape and often connected at the exit of an automatic carton erector.

The machine is easily adjusted to the required box width. The side belt conveyors are driven by one motor to ensure a simultaneous transport speed and a perfect box sealing.

With the CT 302 SD, it is possible to professionally close thousands of packages per day.