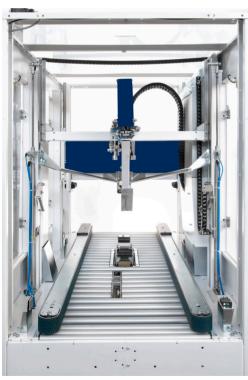

## **Options:**

- Indexing and centering device
- Tape end / breakage detection
- Castor wheels

Inside view of CT 305 SDRF

Standard version of the CT 305 SDRF

| Technical data:               |                             |
|-------------------------------|-----------------------------|
| Box length (mm)               | 220 - 600                   |
| Box width (mm)                | 120 - 510                   |
| Height (mm)                   | 120 - 510                   |
| Performance (Boxes/h)         | up to 480                   |
| Box sealing                   | Top and bottom, or top only |
| Conveyor height               | 650 mm                      |
| Conveyor speed                | 27 m/min                    |
| Compressed air                | 6 bar                       |
| Air consumption               | 30 Nl/ cycle                |
| Power supply                  | 400V/50Hz/3Ph/0,55kW        |
| Таре                          | PP or PVC tape              |
| Tape width                    | 50 mm (optional 75 mm)      |
| Machine dimensions LxWxH (mm) | 2030x1169x2132              |
| Machine weight (kg)           | 450                         |