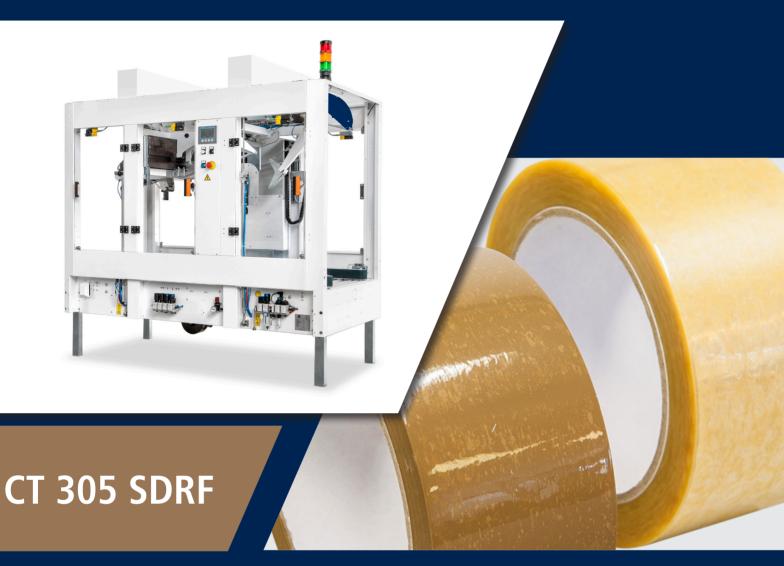

## CT 305 SDRF

The CT 305 SDRF is a full automatic case sealer suitable for PP and PVC tape. The machine automatically adapts to different box sizes, folds the top flaps of the box and seals the top and bottom flaps simultaneously. This makes the box closing process completely automatic and efficient, without needing supervision of an operator.