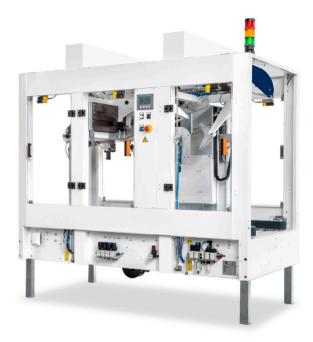

## **Options:**

- Indexing and centering device
- Tape end / breakage detection
- Castor wheels

Inside view of CT 305 SDRF

Standard version of the CT 305 SDRF

| Technical data:               |                             |
|-------------------------------|-----------------------------|
| Box length (mm)               | 220 - 600                   |
| Box width (mm)                | 120 - 510                   |
| Height (mm)                   | 120 - 510                   |
| Performance (Boxes/h)         | up to 480                   |
| Box sealing                   | Top and bottom, or top only |
| Conveyor height               | 650 mm                      |
| Conveyor speed                | 27 m/min                    |
| Compressed air                | 6 bar                       |
| Air consumption               | 30 Nl/ cycle                |
| Power supply                  | 400V/50Hz/3Ph/0,55kW        |
| Таре                          | PP or PVC tape              |
| Tape width                    | 50 mm (optional 75 mm)      |
| Machine dimensions LxWxH (mm) | 2030x1169x2132              |
| Machine weight (kg)           | 450                         |