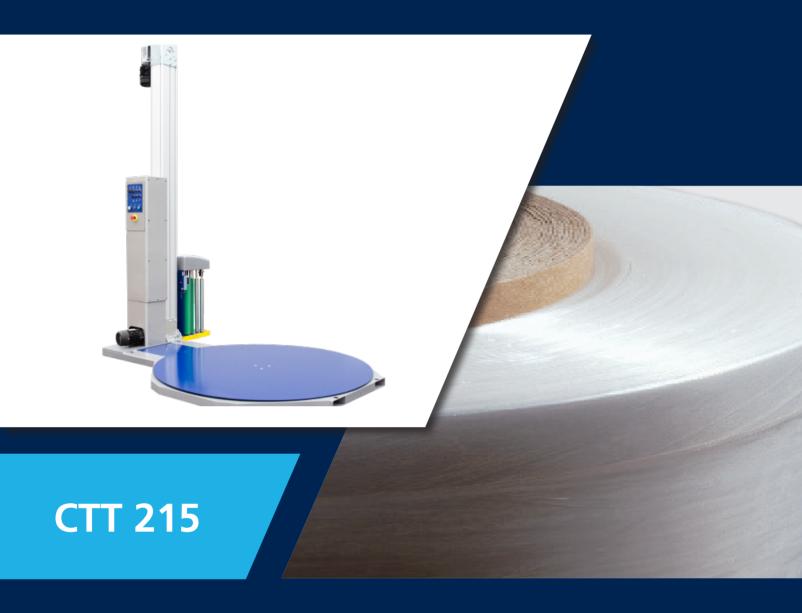

**PALLETWRAPPER** 

The CTT215 wraps irregular loads without any problems. The properties of this wrapping machine include not only good loading costs, but also low material costs due to minimal film consumption. With the CTT 215 you have the opportunity to get the most ideal stretch out of the wrapping film. This gives a professional and

tightly wrapped pallet. In addition, you can adjust the speed of the palletwraper and adjust the tension on the pallet.

## Costsaving

The unique ,power-ecostretch' pre-stretch system can achieve a pre-stretch of up to 300%. From 1 meter of film, 4 meters of film will be made, which can result in cost and environmental savings of up to 65%. In this way, the CTT 215 quickly pays for itself. The pre-stretching rollers in the film carriage are motorized. This means that (very) light and vulnerable pallets can also be wrapped stably at low costs per pallet.

In addition, the pallet wrapper is a very sustainable choice because of the aluminum mast, robust carriage and wheels under the turntable.

## **Options**

- Larger table
- Extended mast
- Ramp (for pump truck)
- Integrated scale
- Film cutting unit
- Other options upon request

| Technical data:                |                                       |
|--------------------------------|---------------------------------------|
| Turntable                      | Ø1650 mm                              |
| Max. pallet dimensions (LxWxH) | 1200 x 1000 x 2200 mm                 |
| Max. pallet weight             | 2000 kg                               |
| Wrapping speed                 | 12 rpm                                |
| Pre-stretch                    | 30% - 300%                            |
| Programs                       | 5 standard, 1 option                  |
| Wrapping film                  | Core 76 mm                            |
|                                | Outer diameter 250 mm                 |
|                                | Width 500 mm                          |
| Protection                     | IP54                                  |
| Control                        | PLC                                   |
| Power supply                   | 200-240 V / 50-60 Hz / 1 phase / 10 A |
| Weight                         | 380 kg                                |