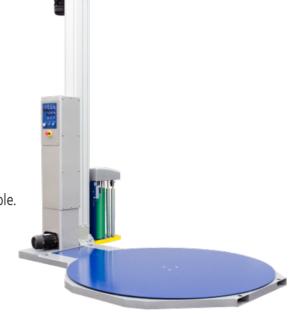

**PALLETWRAPPER** 

The CTT215 wraps irregular loads without any problems. The properties of this wrapping machine include not only good loading costs, but also low material costs due to minimal film consumption. With the CTT 215 you have the opportunity to get the most ideal stretch out of the wrapping film. This gives a professional and

tightly wrapped pallet. In addition, you can adjust the speed of the palletwraper and adjust the tension on the pallet.

## Costsaving

The unique ,power-ecostretch' pre-stretch system can achieve a pre-stretch of up to 300%. From 1 meter of film, 4 meters of film will be made, which can result in cost and environmental savings of up to 65%. In this way, the CTT 215 quickly pays for itself. The pre-stretching rollers in the film carriage are motorized. This means that (very) light and vulnerable pallets can also be wrapped stably at low costs per pallet.

In addition, the pallet wrapper is a very sustainable choice because of the aluminum mast, robust carriage and wheels under the turntable.

## **Options**

- Larger table
- Extended mast
- Ramp (for pump truck)
- Integrated scale
- Film cutting unit
- Other options upon request

| Technical data:                |                                       |
|--------------------------------|---------------------------------------|
| Turntable                      | Ø1650 mm                              |
| Max. pallet dimensions (LxWxH) | 1200 x 1000 x 2200 mm                 |
| Max. pallet weight             | 2000 kg                               |
| Wrapping speed                 | 12 rpm                                |
| Pre-stretch                    | 30% - 300%                            |
| Programs                       | 5 standard, 1 option                  |
| Wrapping film                  | Core 76 mm                            |
|                                | Outer diameter 250 mm                 |
|                                | Width 500 mm                          |
| Protection                     | IP54                                  |
| Control                        | PLC                                   |
| Power supply                   | 200-240 V / 50-60 Hz / 1 phase / 10 A |
| Weight                         | 380 kg                                |