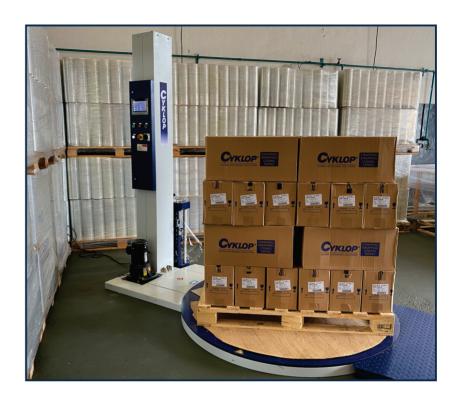

**STRETCH WRAPPER** 

CST 203 STRETCH WRAPPER

The semi automatic pallet wrapper CST-203 offers many packaging solutions, wrapping boxes, sacks, and assorted packages. The CST-203 machine is easy to operate due to its touch screen panel with intuitive commands and its visual & audio alerts. It's pre-stretching system can be adjusted manually.