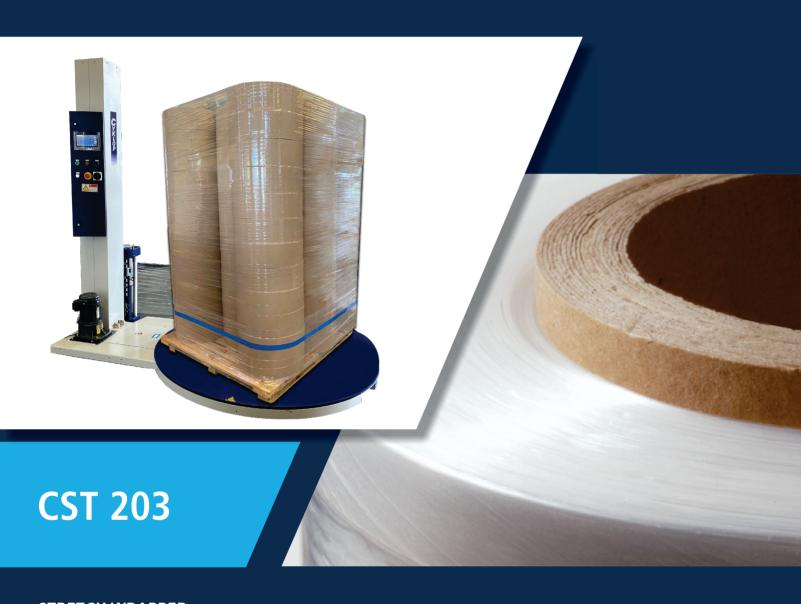

**STRETCH WRAPPER** 

CST 203 STRETCH WRAPPER

The semi automatic pallet wrapper CST-203 offers many packaging solutions, wrapping boxes, sacks, and assorted packages. The CST-203 machine is easy to operate due to its touch screen panel with intuitive commands and its visual & audio alerts. It's pre-stretching system can be adjusted manually.

## **Advantages**

- "Easy to pass" system to film stretch
- Touch screen panel with 8 programs
- Visual and audio alerts
- Photocell to load high detection of the cargo;
- Manual lock to film stretch;
- Manually adjusted pre-stretching;
- Ramp optional