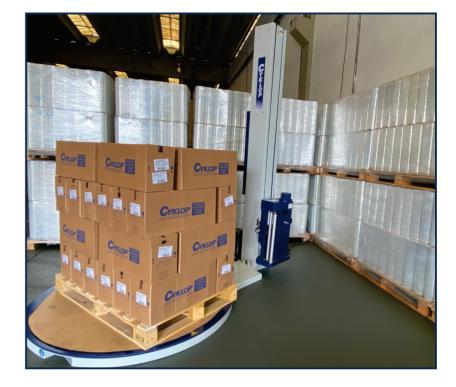

## **STRETCH WRAPPER**

The semi automatic pallet wrapper CST-204 offers many packaging solutions, wrapping boxes, sacks, and assorted packages with film stretch.

The CST-204 machine is easy to operate due to its touch screen panel with intuitive commands and its visual & audio alerts. The pre-stretching system can be adjusted up to 300%.

## Advantages

- Motorized head for film economy;
- "Easy to pass" system to film stretch;
- Visual and audio alerts on the panel;
- Touch screen panel with 8 programs;
- Photocell to load high detection of the cargo;
- Manual lock to film stretch;
- Adjustable pre-stretching;
- Ramp optional.