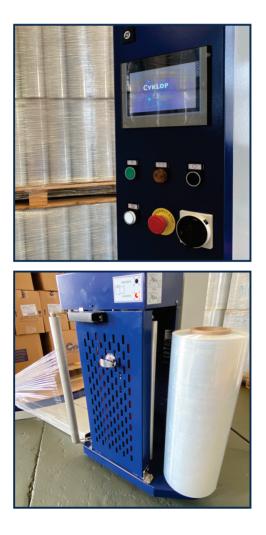

## **STRETCH WRAPPER**

The semi automatic pallet wrapper CST-204 offers many packaging solutions, wrapping boxes, sacks, and assorted packages with film stretch.

The CST-204 machine is easy to operate due to its touch screen panel with intuitive commands and its visual & audio alerts. The pre-stretching system can be adjusted up to 300%.

## Advantages

- Motorized head for film economy;
- "Easy to pass" system to film stretch;
- Visual and audio alerts on the panel;
- Touch screen panel with 8 programs;
- Photocell to load high detection of the cargo;
- Manual lock to film stretch;
- Adjustable pre-stretching;
- Ramp optional.