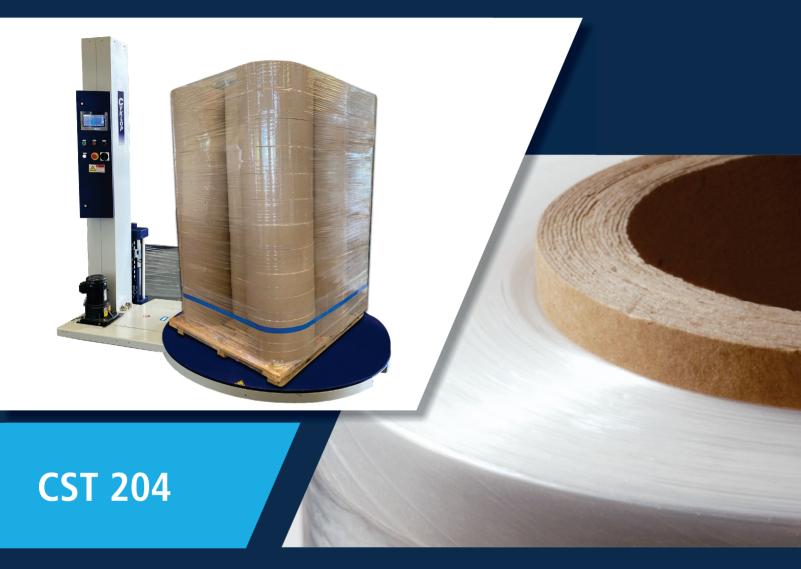

## CST 204

## **STRETCH WRAPPER**

The semi automatic pallet wrapper CST-204 offers many packaging solutions, wrapping boxes, sacks, and assorted packages with film stretch.

The CST-204 machine is easy to operate due to its touch screen panel with intuitive commands and its visual & audio alerts. The pre-stretching system can be adjusted up to 300%.

## Advantages

- Motorized head for film economy;
- "Easy to pass" system to film stretch;
- Visual and audio alerts on the panel;
- Touch screen panel with 8 programs;
- Photocell to load high detection of the cargo;
- Manual lock to film stretch;
- Adjustable pre-stretching;
- Ramp optional.