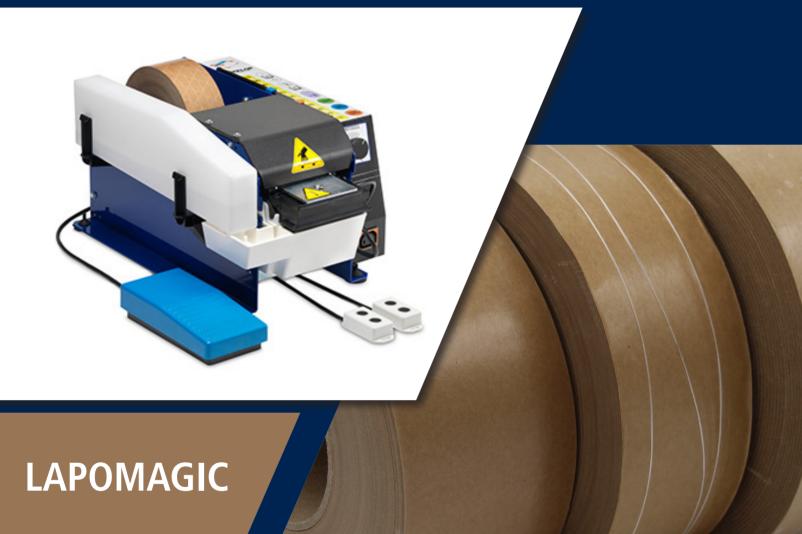

## LAPOMAGIC

#### Dispenser

The paper tape dispenser Lapomagic is an electric paper tape dispenser for gummed paper tape. The device detects the package dimensions and automatically issues the correct tape length. The device is suitable for faster processing of packages and less waste of tape due to accurate length determination. The Lapomagic is ideally suited for closing large volumes of varying dimensions.

#### **Advantages**

- Suitable for paper tape
- Automatic detection of packaging dimensions
- For large numbers of packaging
- Automatic power cut-off after 30 minutes without use
- Delivery speed 55 meters / min.