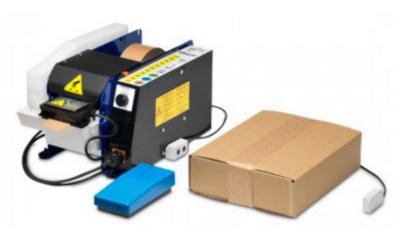

#### Dispenser

The paper tape dispenser Lapomagic is an electric paper tape dispenser for gummed paper tape. The device detects the package dimensions and automatically issues the correct tape length. The device is suitable for faster processing of packages and less waste of tape due to accurate length determination. The Lapomagic is ideally suited for closing large volumes of varying dimensions.

#### **Advantages**

- Suitable for paper tape
- Automatic detection of packaging dimensions
- For large numbers of packaging
- Automatic power cut-off after 30 minutes without use
- Delivery speed 55 meters / min.